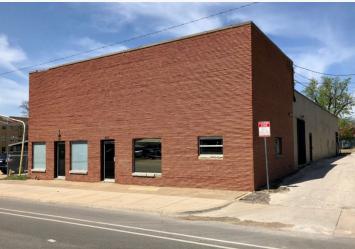

## PEARL DISTRICT OFFICE AND WAREHOUSE SPACE

## FOR LEASE 3rd Street Building

James B. McCoy, CCIM (918) 836-9900 jim@mccoyproperties.com www.mccoyproperties.com/3rdstreet

Pearl District Office and Warehouse 2011 East 3rd Street Tulsa, Oklahoma 74104

6,200±sf total
2,400±sf Office(2 floors)
Kitchen
11' Clear Height
Zoned CH
3 Phase, 200 Amp Service
Brick and Block Construction
Large Yard Area (9,500±sf)
Additional Parking Across Street
2 Overhead Doors