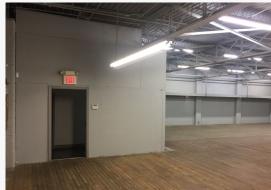

## PEARL DISTRICT OFFICE AND WAREHOUSE SPACE

**Interior Photographs** 2011 East 3rd Street Tulsa, Oklahoma 74104 James B. McCoy, CCIM (918) 836-9900 jim@mccoyproperties.com www.mccoyproperties.com/3rdstreet

6,200±sf total
2,400±sf Office(2 floors)
Kitchen
11' Clear Height
Zoned CH
3 Phase, 200 Amp Service
Brick and Block Construction
Large Yard Area (9,500±sf)
Additional Parking Across Street
2 Overhead Doors