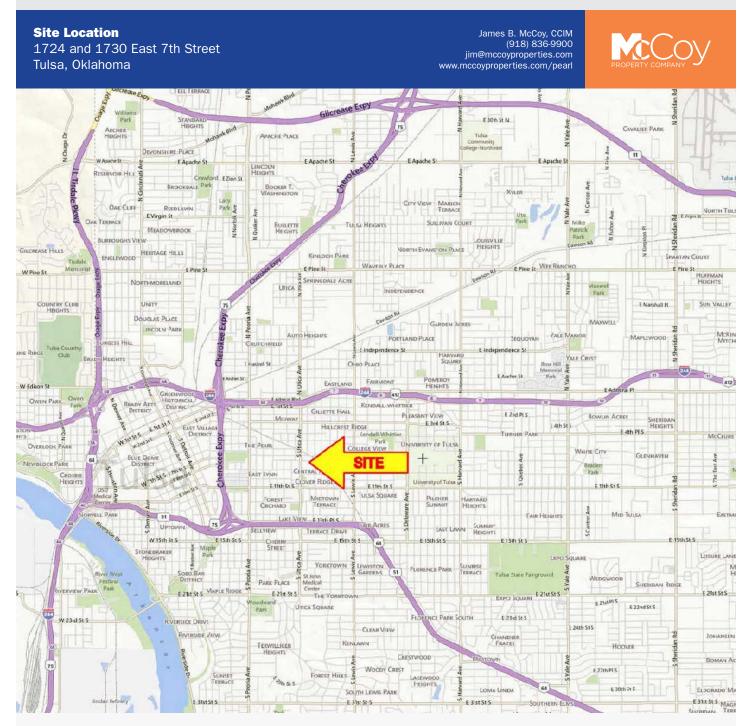

North side views facing 7th Street

Aerial Photograph 1724 and 1730 East 7th Street Tulsa, Oklahoma James B. McCoy, CCIM (918) 836-9900 jim@mccoyproperties.com www.mccoyproperties.com/pearl