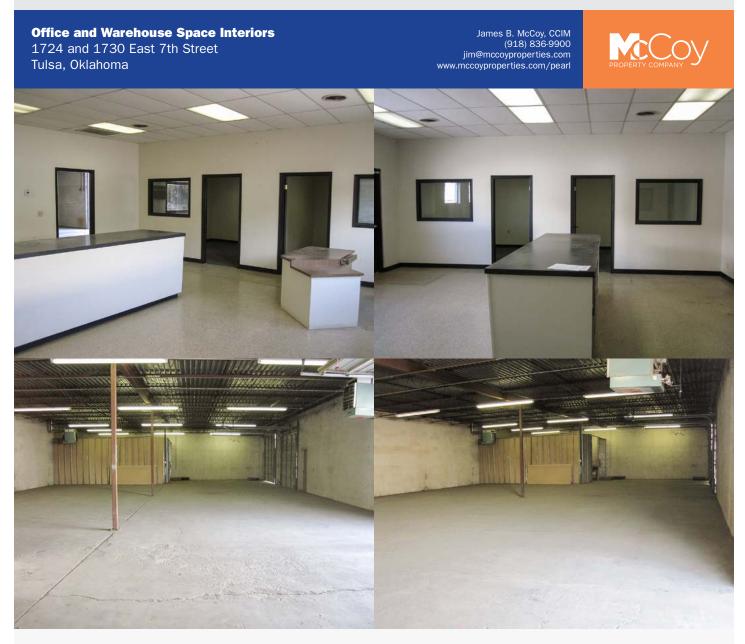

# **FOR LEASE** Pearl Street Business Park

James B. McCoy, CCIM (918) 836-9900 jim@mccoyproperties.com www.mccoyproperties.com/pearl

Office and Warehouse Space 1726 & 1730 East 7th Street Tulsa, Oklahoma 2 3,000sf Office Spaces Available 2 800sf Warehouses Available 4,000sf Already Leased All New Custom Build-out