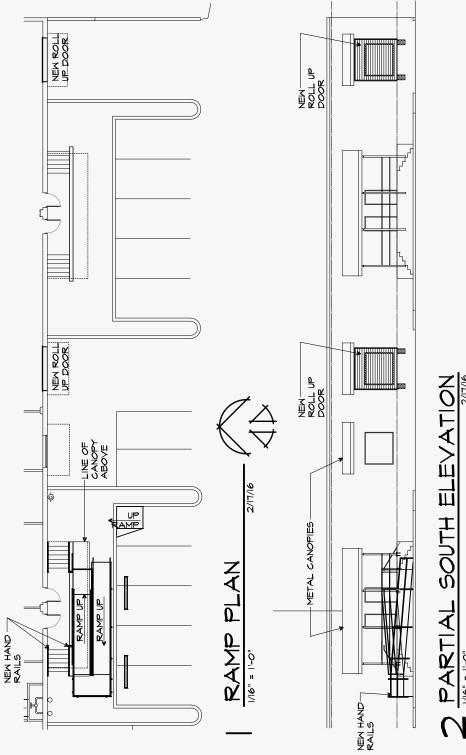

# AREA TABULATIONS

 OFFICE / SHOWROOM
 15,262 SF

 WAREAHOUSE
 2,250 SF

 TOTAL
 17,512 SF

1" = 30'-0"

2/17/16

SOUTH ELEVATION PARTIAL Me" = 1'-0"

**Site Plan** 4343 South Memorial Drive Tulsa, Oklahoma James B. McCoy, CCIM (918) 836-9900 jim@mccoyproperties.com www.mccoyproperties.com/sunbelt