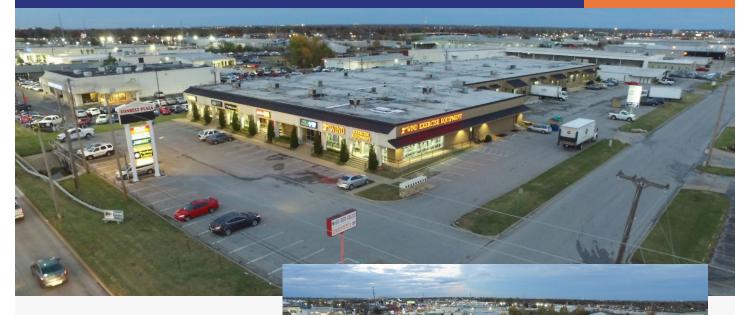

**FOR LEASE**Sunbelt Plaza

James B. McCoy, CCIM (918) 836-9900 jim@mccoyproperties.com www.mccoyproperties.com/sunbelt

Memorial Drive Corridor Office and Warehouse Space 4343 South Memorial Drive Tulsa, Oklahoma

Just south of Broken Arrow Expressway 1/2 mile from Broken Arrow Expressway 1-1/2 mile from I-44 Over 36,000 cars per day 2,250±sf office 15,262±sf warehouse 2 dock doors

For more information, contact: James B. McCoy, CCIM (918) 836-9900 jim@mccoyproperties.com