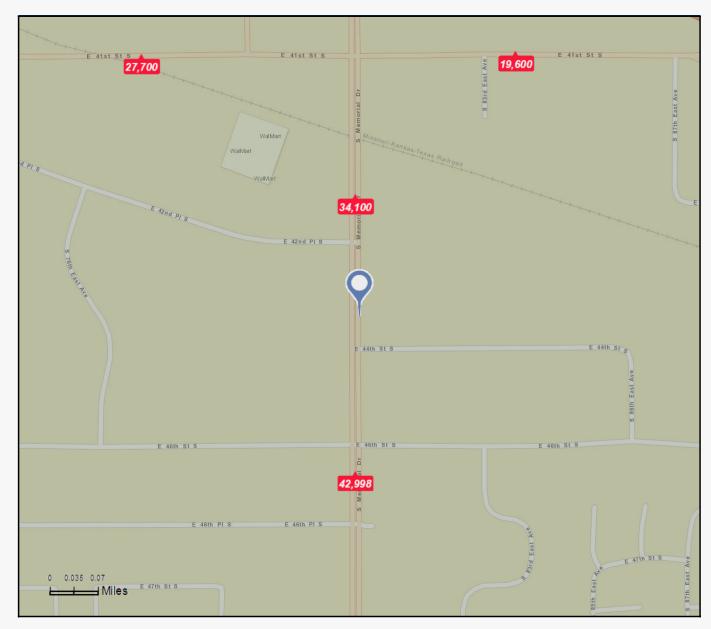

**Site Location** 4343 South Memorial Drive Tulsa, Oklahoma James B. McCoy, CCIM (918) 836-9900 jim@mccoyproperties.com www.mccoyproperties.com/sunbelt

**Daily Traffic Volume** 4343 South Memorial Drive Tulsa, Oklahoma James B. McCoy, CCIM (918) 836-9900 jim@mccoyproperties.com www.mccoyproperties.com/sunbelt

Source: ©2015 Market Planning Solutions, Inc.

Average Daily Traffic Volume

▲Up to 6,000 vehicles per day

▲6,001 - 15,000

**▲ 15,001 - 30,000** 

▲ 30,001 - 50,000

▲50,001 - 100,000

▲More than 100,000 per day