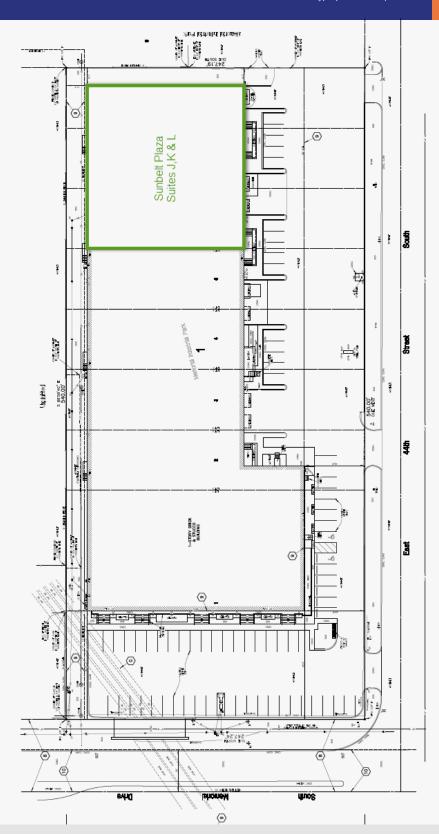

# AREA TABULATIONS

 OFFICE / SHOWROOM
 15,262 SF

 WAREAHOUSE
 2,250 SF

 TOTAL
 17,512 SF

1" = 30'-0"

2/17/16

SOUTH ELEVATION PARTIAL Me" = 1'-0"

**Site Plan** 4343 South Memorial Drive Tulsa, Oklahoma James B. McCoy, CCIM (918) 836-9900 jim@mccoyproperties.com www.mccoyproperties.com/sunbelt