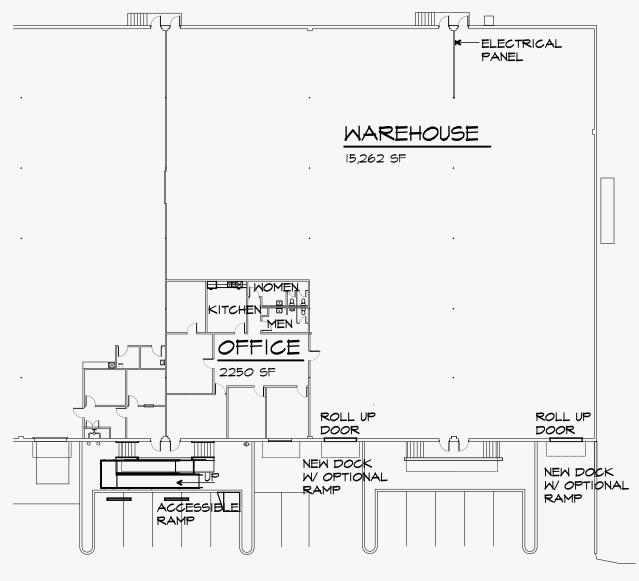

www.mccoyproperties.com

1241 SOUTH HARVARD AVENUE | TULSA, OKLAHOMA 74112

CERTIFIED COMMERCIAL INVESTMENT MEMBER

**As-Built Floor Plan** 4343 South Memorial Drive Tulsa, Oklahoma

James B. McCoy, CCIM (918) 836-9900 jim@mccoyproperties.com www.mccoyproperties.com/sunbelt

# AREA TABULATIONS

 OFFICE / SHOWROOM
 15,262 SF

 WAREAHOUSE
 2,250 SF

 TOTAL
 17,512 SF

1" = 30'-0"

2/17/16

SOUTH ELEVATION PARTIAL Me" = 1'-0"

**Site Plan** 4343 South Memorial Drive Tulsa, Oklahoma James B. McCoy, CCIM (918) 836-9900 jim@mccoyproperties.com www.mccoyproperties.com/sunbelt